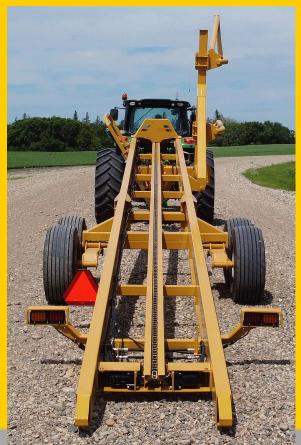

## 8 - BALE CAPACITY NARROW ON THE ROAD

The Bale King BRX850 is an efficient workhorse for moving your bales. It offers agility in the field and safety on the road, combined with premium features like a quarter-turn fork on a cushioned floatation system, oversize tires, and user-friendly maintenance points.

## **OVERVIEW:**

- Easy to operate
- Self-aligning loading fork
- Gentle on twine and net
- Narrow 9ft transport width
- Unloads in straight, tight stacks