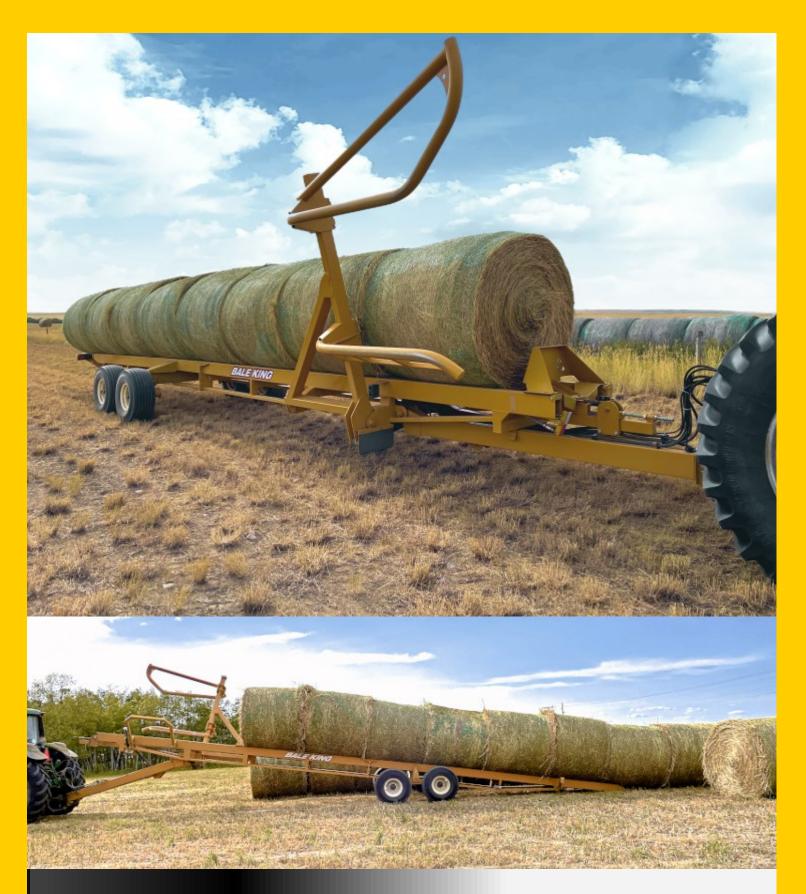

## 8 - BALE CAPACITY NARROW ON THE ROAD

The Bale King BRX850 is an efficient workhorse for moving your bales. It offers agility in the field and safety on the road, combined with premium features like a quarter-turn fork on a cushioned floatation system, oversize tires, and user-friendly maintenance points.

## **QUICK SPECS:**

- 8 Bale 2000lb— 5' X 6' inline carrier
- Self loading / unloading
- Hydraulic chain drive pusher
- Tandem walking axles
- 14L X 16.1 floatation tires

## **OVERVIEW:**

- Easy to operate
- Self-aligning loading fork
- Gentle on twine and net
- Narrow 9ft transport width
- Unloads in straight, tight stacks